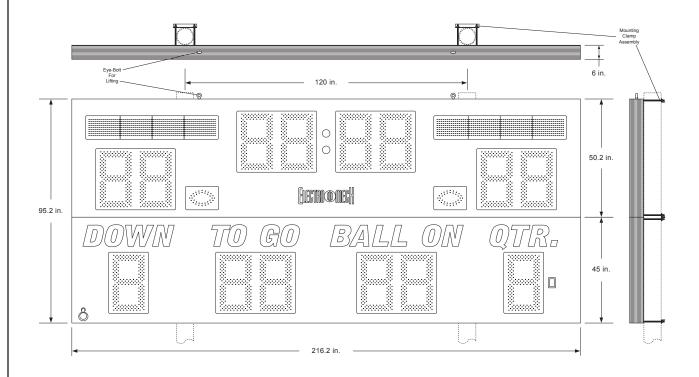

Cabinet Size, Weight: 18 ft. x 8 ft., 400 lbs.

Electrical Requirements: 4.9 Amps, 120 VAC

## **Display Sizes:**

24 in. tall Home Score

24 in. tall Guest Score

24 in. tall 4-Digit Game Clock

24 in. tall Down

24 in. tall To Go

24 in. tall Ball On

24 in. tall Quarter

7 in. tall Possession Indicators

7 in. tall 9 x 64 pixel ETNs

## Standard Post Sizes:

2 each, max diameter 7 in.